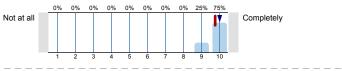

# 3. Overall Evaluation

<sup>3.1)</sup> To what extent did this course meet your needs and expectations?

3.2) What was the overall quality of this course?