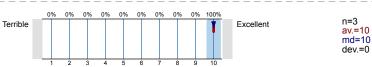

# 3. Overall Evaluation

<sup>3.1)</sup> To what extent did this course meet your needs and expectations?

3.2) What was the overall quality of this course?